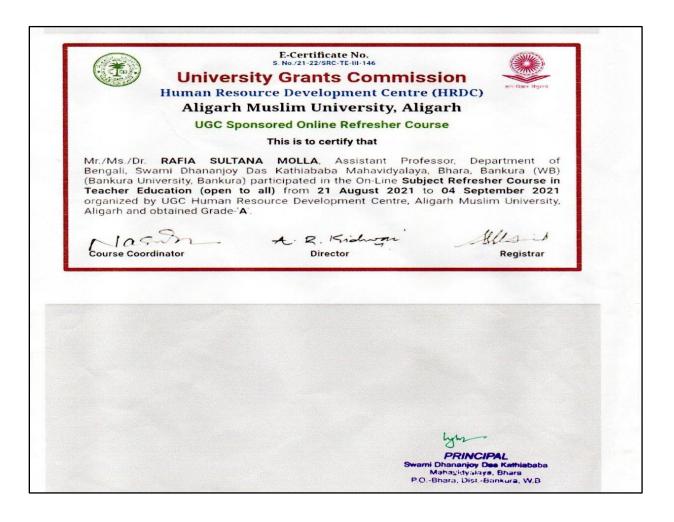

years.

## Orientation/induction programme of Ms. Swatee Sinha

#### UNIVERSITY GRANTS COMMISSION **HUMAN RESOURCE DEVELOPMENT CENTRE (HRDC) UNIVERSITY OF CALCUTTA UGC- SPONSORED ORIENTATION PROGRAMME** This is to certify that ASSISTANT PROFESSOR (Name) ( Designation ) SWAMI DHANANJOY DAS KATHIABABA MAHAVIDYALAYA BANKURA ( College / University ) BANKURA UNIVERSITY ( Affiliated to University ) Registrar/Vice Chancellor Course Coordinator(S)

#### Refresher Course of Mr. Kedar Nath Dey



## Faculty Induction Programme of Mr. Bipul Chandra Mandal



## Faculty Induction Programme of Mrs. Rafia Sultana Molla



## Faculty Induction Programme of Ms. Sanghita Banerjee



## Refresher Course in Environmental Studies of Ms. Sanghita Banerjee



#### Refresher Course of Mrs. Rafia Sultana Molla



#### 2018 – 19

| Name of the Full-time teacher                                                         | PAN        | Designation                         | Year of appointment | Nature of appointment (Against Sanctioned post, temporary, permanent) | Name of the<br>Department | Total years of Experience in the same institution | Is the teacher st<br>serving |
|---------------------------------------------------------------------------------------|------------|-------------------------------------|---------------------|-----------------------------------------------------------------------|---------------------------|---------------------------------------------------|------------------------------|
| 2018-19                                                                               |