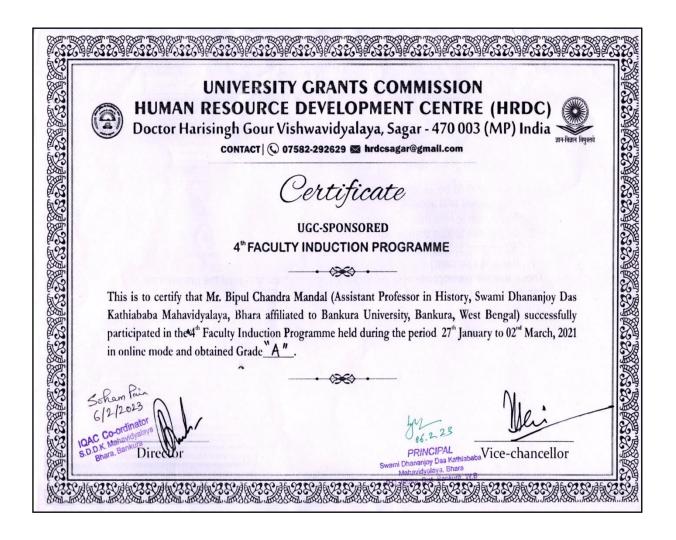

6.3.3.1 Total number of teaching and non – teaching staff participating in Faculty development programmes (FDP), Professional development /administrative training programs during the last five years.

## Orientation/induction programme of Ms. Swatee Sinha

#### UNIVERSITY GRANTS COMMISSION **HUMAN RESOURCE DEVELOPMENT CENTRE (HRDC) UNIVERSITY OF CALCUTTA UGC- SPONSORED ORIENTATION PROGRAMME** This is to certify that ASSISTANT PROFESSOR (Name) ( Designation ) SWAMI DHANANJOY DAS KATHIABABA MAHAVIDYALAYA BANKURA ( College / University ) BANKURA UNIVERSITY ( Affiliated to University ) Registrar/Vice Chancellor Course Coordinator(S)

#### Refresher Course of Mr. Kedar Nath Dey



## Faculty Induction Programme of Mr. Bipul Chandra Mandal



## Faculty Induction Programme of Mrs. Rafia Sultana Molla



## Faculty Induction Programme of Ms. Sanghita Banerjee



## Refresher Course in Environmental Studies of Ms. Sanghita Banerjee



#### Refresher Course of Mrs. Rafia Sultana Molla



#### 2018 – 19

| Name of the Full-time teacher                                                         | PAN        | Designation                         | Year of appointment | Nature of appointment (Against Sanctioned post, temporary, permanent) | Name of the<br>Department | Total years of Experience in the same institution | Is the teacher st<br>serving |
|---------------------------------------------------------------------------------------|------------|-------------------------------------|---------------------|---------------------------