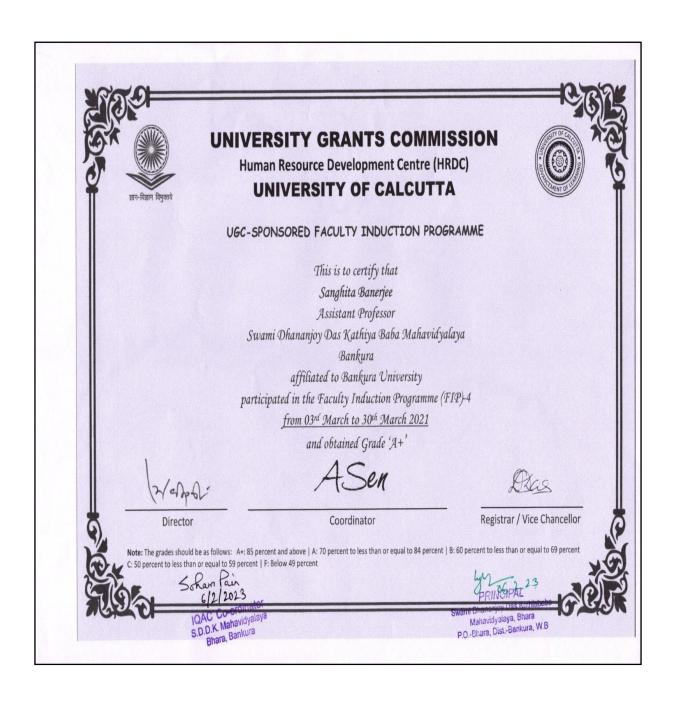

ating in Faculty development programmes (FDP), Professional development /administrative training programs during the last five years.

## Orientation/induction programme of Ms. Swatee Sinha

#### UNIVERSITY GRANTS COMMISSION **HUMAN RESOURCE DEVELOPMENT CENTRE (HRDC) UNIVERSITY OF CALCUTTA UGC- SPONSORED ORIENTATION PROGRAMME** This is to certify that ASSISTANT PROFESSOR (Name) ( Designation ) SWAMI DHANANJOY DAS KATHIABABA MAHAVIDYALAYA BANKURA ( College / University ) BANKURA UNIVERSITY ( Affiliated to University ) Registrar/Vice Chancellor Course Coordinator(S)

#### Refresher Course of Mr. Kedar Nath Dey



## Faculty Induction Programme of Mr. Bipul Chandra Mandal



## Faculty Induction Programme of Mrs. Rafia Sultana Molla



## Faculty Induction Programme of Ms. Sanghita Banerjee



## Refresher Course in Environmental Studies of Ms. Sanghita Banerjee



#### Refresher Course of Mrs. Rafia Sultana Molla



#### 2018 – 19

| Name of the Full-time teacher                                                         | PAN        | Designation                         | Year of appointment | Nature of appointment (Against Sanctioned post, temporary, permanent) | Name of the<br>Department | Total years of Experience in the same institution | Is the teacher st<br>serving |
|---------------------------------------------------------------------------------------|------------|-------------------------------------|---------------------|-----------------------------------------------------------------------|---------------------------|------------------------------------------------