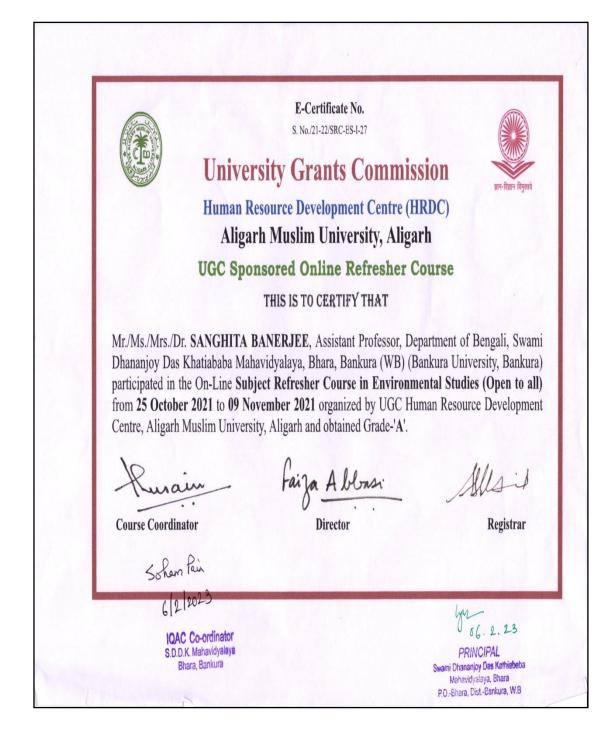

administrative training programs during the last five years.

## Orientation/induction programme of Ms. Swatee Sinha

#### UNIVERSITY GRANTS COMMISSION **HUMAN RESOURCE DEVELOPMENT CENTRE (HRDC) UNIVERSITY OF CALCUTTA UGC- SPONSORED ORIENTATION PROGRAMME** This is to certify that ASSISTANT PROFESSOR (Name) ( Designation ) SWAMI DHANANJOY DAS KATHIABABA MAHAVIDYALAYA BANKURA ( College / University ) BANKURA UNIVERSITY ( Affiliated to University ) Registrar/Vice Chancellor Course Coordinator(S)

#### Refresher Course of Mr. Kedar Nath Dey



## Faculty Induction Programme of Mr. Bipul Chandra Mandal



## Faculty Induction Programme of Mrs. Rafia Sultana Molla



## Faculty Induction Programme of Ms. Sanghita Banerjee



## Refresher Course in Environmental Studies of Ms. Sanghita Banerjee



#### Refresher Course of Mrs. Rafia Sultana Molla



#### 2018 – 19

| Name of the Full-time teacher                                                         | PAN        | Designation                         | Year of appointment | Nature of appointment (Against Sanctioned post, temporary, permanent) | Name of the<br>Department | Total years of Experience in the same institution | Is the teacher st<br>serving |
|---------------------------------------------------------------------------------------|------------|-------------------------------------|---------------------|-----------------------------------------------------------------------|---------------------------|---------------------------------------------------|------------------------------|
| 2018-19