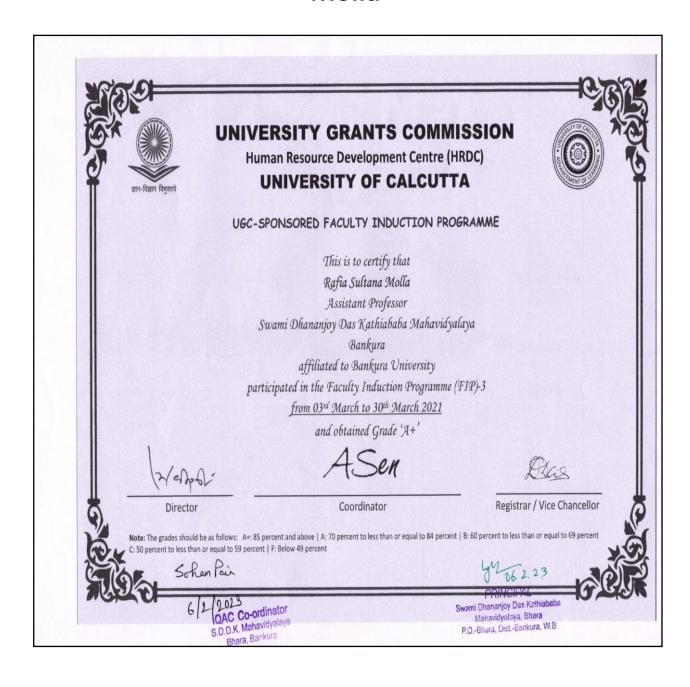

Total number of teaching and non – teaching staff participating in Faculty development programmes (FDP), Professional development /administrative training programs during the last five years.

## Orientation/induction programme of Ms. Swatee Sinha

#### UNIVERSITY GRANTS COMMISSION **HUMAN RESOURCE DEVELOPMENT CENTRE (HRDC) UNIVERSITY OF CALCUTTA UGC- SPONSORED ORIENTATION PROGRAMME** This is to certify that ASSISTANT PROFESSOR (Name) ( Designation ) SWAMI DHANANJOY DAS KATHIABABA MAHAVIDYALAYA BANKURA ( College / University ) BANKURA UNIVERSITY ( Affiliated to University ) Registrar/Vice Chancellor Course Coordinator(S)

#### Refresher Course of Mr. Kedar Nath Dey



## Faculty Induction Programme of Mr. Bipul Chandra Mandal



## Faculty Induction Programme of Mrs. Rafia Sultana Molla



## Faculty Induction Programme of Ms. Sanghita Banerjee



## Refresher Course in Environmental Studies of Ms. Sanghita Banerjee



#### Refresher Course of Mrs. Rafia Sultana Molla



#### 2018 – 19

| Name of the Full-time teacher                                                         | PAN        | Designation                         | Year of appointment | Nature of appointment (Against Sanctioned post, temporary, permanent) | Name of the<br>Department | Total years of Experience in the same institution | Is the teacher st<br>serving |
|---------------------------------------------------------------------------------------|------------|-------------------------------------|---------------------|-----------------------------------------------------------------------|-----------------