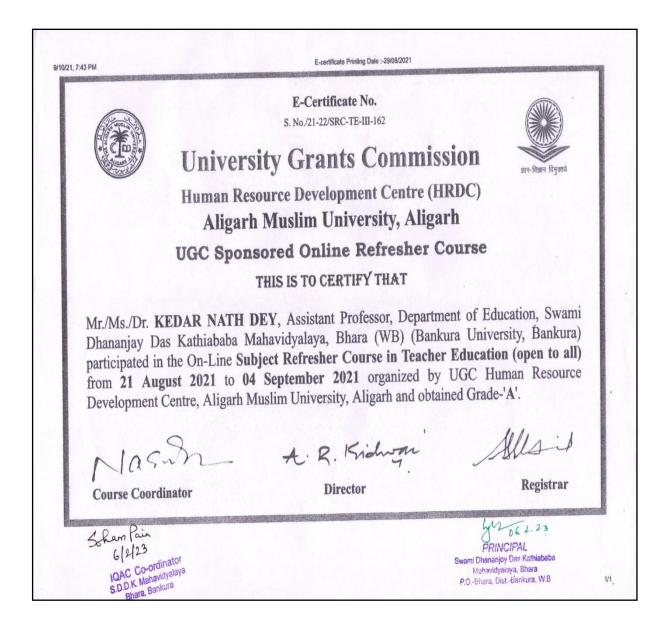

6.3.3.1 Total number of teaching and non – teaching staff participating in Faculty development programmes (FDP), Professional development /administrative training programs during the last five years.

## Orientation/induction programme of Ms. Swatee Sinha

#### UNIVERSITY GRANTS COMMISSION **HUMAN RESOURCE DEVELOPMENT CENTRE (HRDC) UNIVERSITY OF CALCUTTA UGC- SPONSORED ORIENTATION PROGRAMME** This is to certify that ASSISTANT PROFESSOR (Name) ( Designation ) SWAMI DHANANJOY DAS KATHIABABA MAHAVIDYALAYA BANKURA ( College / University ) BANKURA UNIVERSITY ( Affiliated to University ) Registrar/Vice Chancellor Course Coordinator(S)

#### Refresher Course of Mr. Kedar Nath Dey



## Faculty Induction Programme of Mr. Bipul Chandra Mandal



## Faculty Induction Programme of Mrs. Rafia Sultana Molla



## Faculty Induction Programme of Ms. Sanghita Banerjee



## Refresher Course in Environmental Studies of Ms. Sanghita Banerjee



#### Refresher Course of Mrs. Rafia Sultana Molla



#### 2018 – 19

| Name of the Full-time teacher                                                         | PAN        | Designation                         | Year of appointment | Nature of appointment (Against Sanctioned post, temporary, permanent) | Name of the<br>Department | Total years of Experience in the same institution | Is the teacher st<br>serving |
|---------------------------------------------------------------------------------------|------------|-------------------------